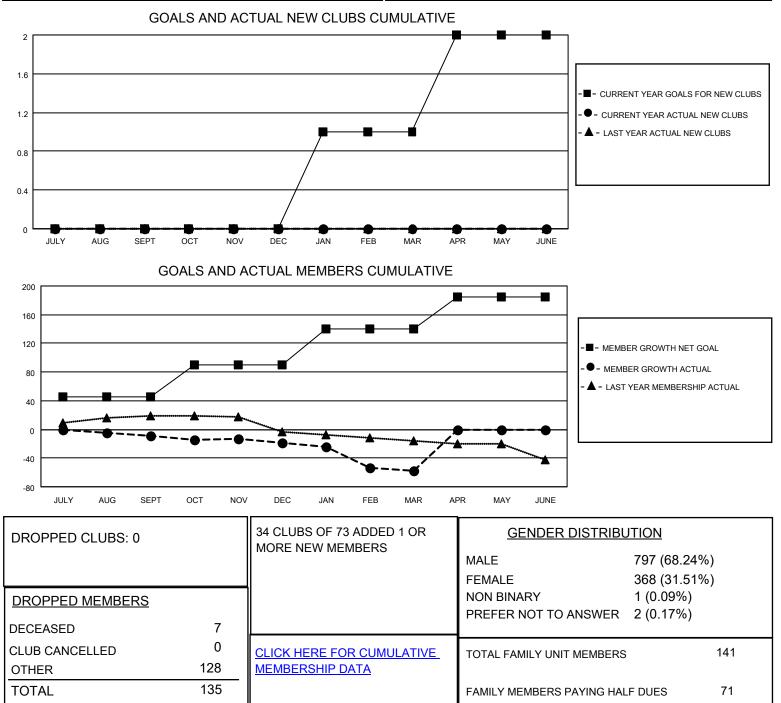

## LOCATION AUSTRALIA

District 201V14

Results as of: 3/31/2023

| Clubs                 |               |           |               | Members               |                        |                         |                                                    |
|-----------------------|---------------|-----------|---------------|-----------------------|------------------------|-------------------------|----------------------------------------------------|
| RESULTS FOR 2022-2023 |               |           |               | RESULTS FOR 2022-2023 |                        |                         |                                                    |
| QUARTER               | NEW CLUB GOAL | NEW CLUBS | DROPPED CLUBS | QUARTER MEM           | BER GROWTH NET<br>GOAL | MEMBER GROWTH<br>ACTUAL | DROPPED<br>MEMBERS ACTUAL<br>(including transfers) |
| JULY/AUG/SEPT         | 0             | 0         | 0             | JULY/AUG/SEPT         | 45                     | 28                      | 34                                                 |
| OCT/NOV/DEC           | 0             | 0         | 0             | OCT/NOV/DEC           | 45                     | 28                      | 34                                                 |
| JAN/FEB/MAR           | 1             | 0         | 0             | JAN/FEB/MAR           | 50                     | 31                      | 67                                                 |
| APR/MAY/JUNE          | 1             | 0         | 0             | APR/MAY/JUNE          | 45                     | 0                       | 0                                                  |